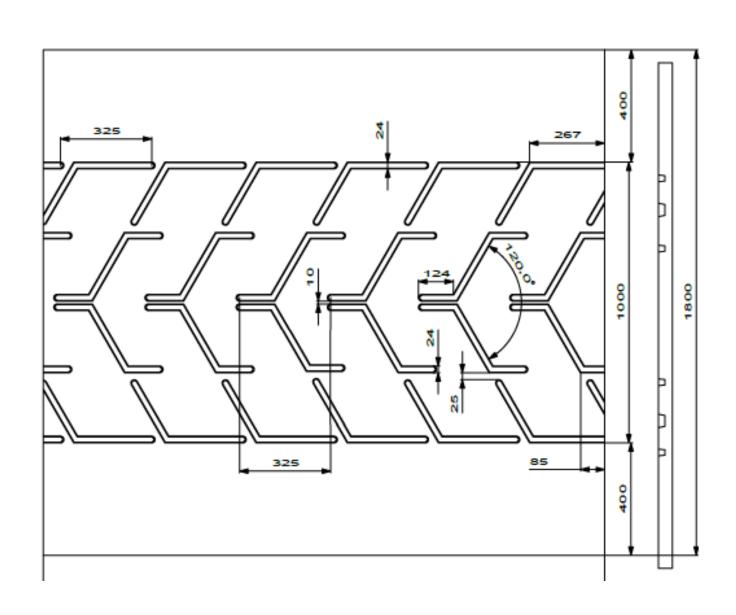

#### C-24- TYPE-Y 1000

BELT WIDTH= 1100-1600 MM CLEAT WIDTH= 1000 MM CLEAT HEIGHT= 24 MM CLEAT PITCH = 325 MM

#### C-25-TYPE OV 1000

BELT WIDTH= 1100-1600 MM CLEAT WIDTH= 1000 MM CLEAT HEIGHT= 25 MM CLEAT PITCH = 330 MM