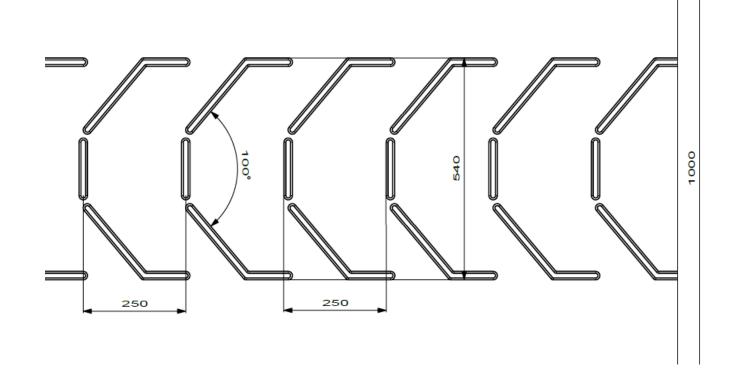

#### C-18 TYPE- OBH 540

BELT WIDTH= 650-1000 MM CLEAT WIDTH= 540 MM CLEAT HEIGHT= 18 MM CLEAT PITCH = 250 MM