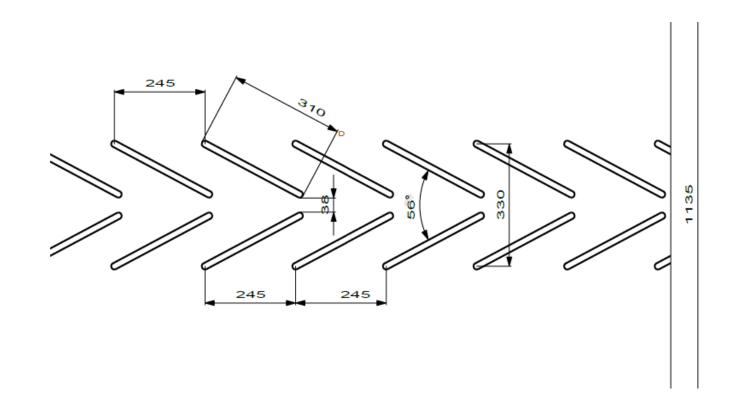

#### <u>C-15 TYPE O-V 330</u>

BELT WIDTH= 500-700 MM CLEAT WIDTH= 330 MM CLEAT HEIGHT= 15 MM CLEAT PITCH = 245 MM