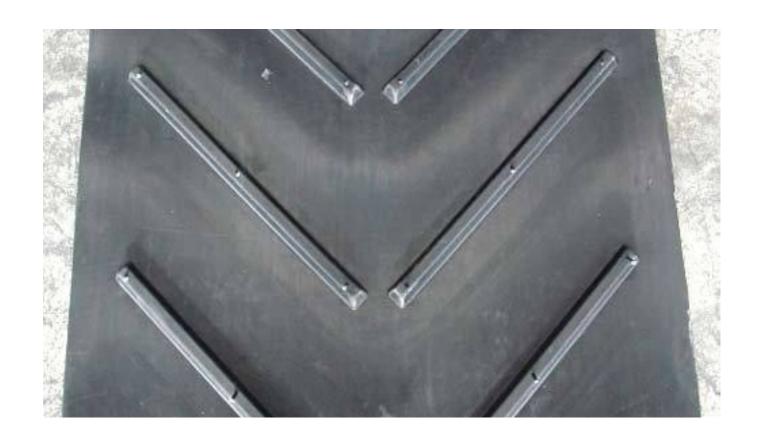

### JKON Technical sheet for Chevron Belt

we also offer's **CHEVRON CONVEYOR BELT** which is been used to convey material to a certain height at an inclination of **35-45 degree** to avoid the possibility of roll back of the material. There are mostly 2 type of chevron belt's conveyor belt, i.e, the **v-type** and the **u-type**. the groove profile of chevron belt's ranges **15mm-25mm high**. The profile are manufactured in a such shapes that there is no need of any special idler's. Profile are manufactured in a such shapes that there is no need of any special idler's. Profile are made of highly abression resistance and elastic rubber compound's.