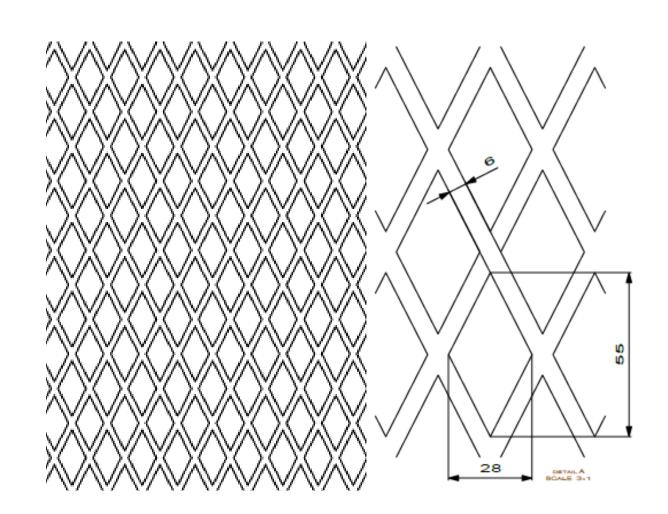

#### DIAMOND RUBBER PULLY LAGGING

RUBBER SHEETS are specially made sheet of best quality raw material and are widely used all across various industries. Rubber sheet are used for pulley laggings over the pulleys so as to avoid slippage of belts. Pulley lagging is done best of the skilled worker with perfection which will reduce the chances of slippage of belts from the pulley.

#### **DIAMOND RUBBER PULLY LAGGING**

MOLD WIDTH= 1800 MM

MOLD LENGTH= 2000 MM

DAIMOND CUT HEIGHT = 5.0 MM

\*EFFECTIVE LAGGING WIDTH UPTO 1600 MM