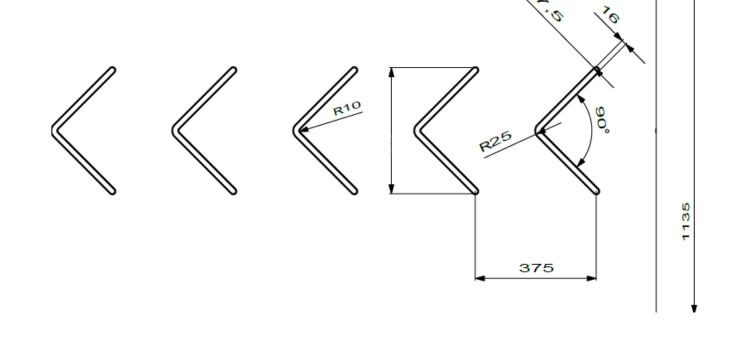

#### <u>C-15-TYPE-CV 390</u>

BELT WIDTH= 500-700 MM CLEAT WIDTH= 390 MM CLEAT HEIGHT= 15 MM CLEAT PITCH = 375 MM

#### C-15 - TYPE - CV - 700

BELT WIDTH= 800-1000 MM CLEAT WIDTH= 700 MM CLEAT HEIGHT= 15 MM CLEAT PITCH = 375 MM

#### <u>C-15 TYPE O-V 330</u>

BELT WIDTH= 500-700 MM CLEAT WIDTH= 330 MM CLEAT HEIGHT= 15 MM CLEAT PITCH = 245 MM

#### <u>C-18 TYPE OBH 390</u>

BELT WIDTH= 450-600 MM CLEAT WIDTH= 390 MM CLEAT HEIGHT= 18 MM CLEAT PITCH = 250 MM

#### C-18 TYPE- OBH 540

BELT WIDTH= 650-1000 MM CLEAT WIDTH= 540 MM CLEAT HEIGHT= 18 MM CLEAT PITCH = 250 MM

#### <u>C-20-TYPE-VT-420</u>

BELT WIDTH= 500-1000 MM CLEAT WIDTH= 420 MM CLEAT HEIGHT= 20 MM CLEAT PITCH = 370 MM

#### C-24- TYPE-Y 1000

BELT WIDTH= 1100-1600 MM CLEAT WIDTH= 1000 MM CLEAT HEIGHT= 24 MM CLEAT PITCH = 325 MM

#### C-25-TYPE OV 1000

BELT WIDTH= 1100-1600 MM CLEAT WIDTH= 1000 MM CLEAT HEIGHT= 25 MM CLEAT PITCH = 330 MM

#### C-5 TYPE CLOSED V 1000

BELT WIDTH= 500-1000 MM CLEAT WIDTH= 1000 MM CLEAT HEIGHT= 5.0 MM CLEAT PITCH = 85 MM