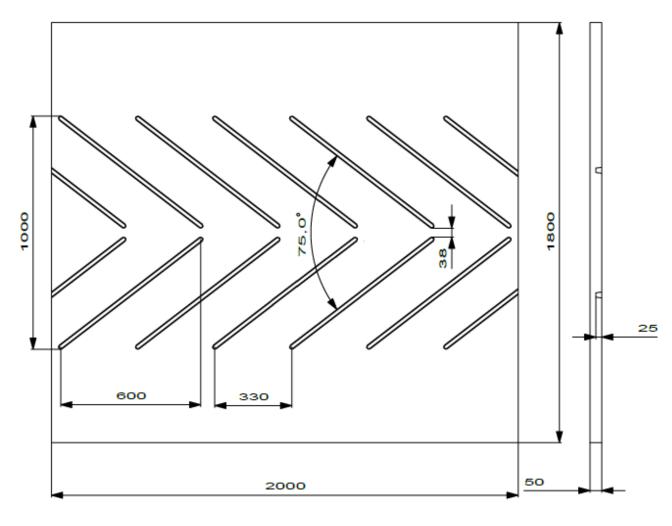

#### **DIAMOND RUBBER PULLY LAGGING**

MOLD WIDTH= 1800 MM

MOLD LENGTH= 2000 MM

DAIMOND CUT HEIGHT = 5.0 MM

\*EFFECTIVE LAGGING WIDTH UPTO 1600 MM