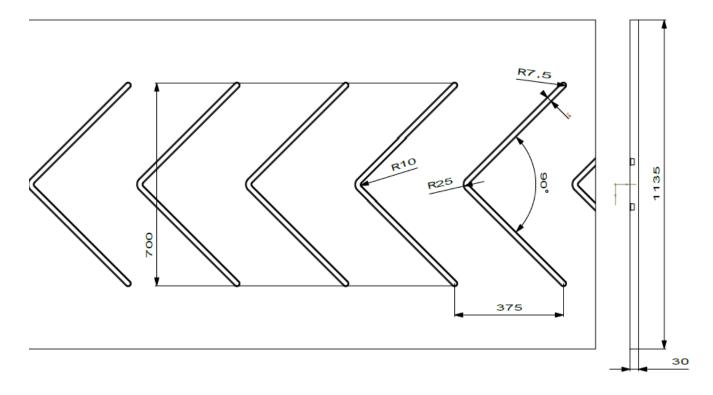

#### <u>C-15-TYPE-CV 390</u>

BELT WIDTH= 500-700 MM CLEAT WIDTH= 390 MM CLEAT HEIGHT= 15 MM CLEAT PITCH = 375 MM

#### C-15 - TYPE - CV - 700

BELT WIDTH= 800-1000 MM CLEAT WIDTH= 700 MM CLEAT HEIGHT= 15 MM CLEAT PITCH = 375 MM