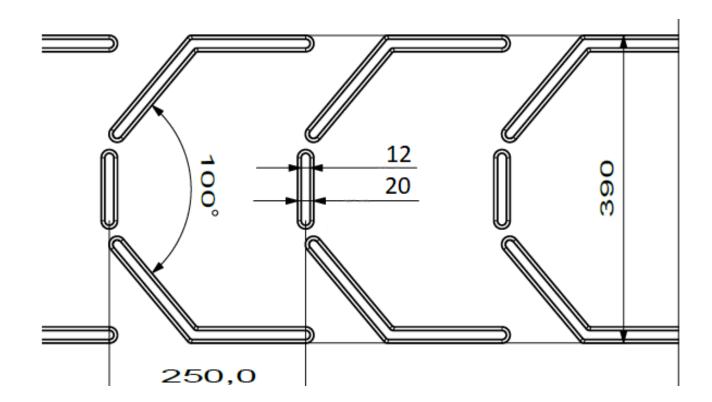

#### <u>C-18 TYPE OBH 390</u>

BELT WIDTH= 450-600 MM CLEAT WIDTH= 390 MM CLEAT HEIGHT= 18 MM CLEAT PITCH = 250 MM