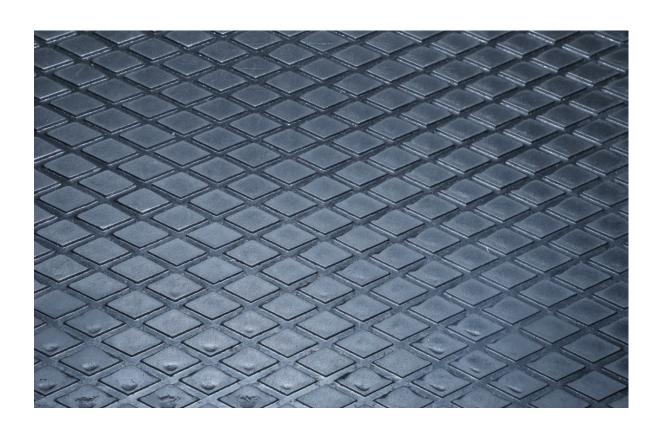

#### DIAMOND RUBBER PULLY LAGGING

RUBBER SHEETS are specially made sheet of best quality raw material and are widely used all across various industries. Rubber sheet are used for pulley laggings over the pulleys so as to avoid slippage of belts. Pulley lagging is done best of the skilled worker with perfection which will reduce the chances of slippage of belts from the pulley.

#### **DIAMOND RUBBER PULLY LAGGING**

MOLD WIDTH= 1800 MM

MOLD LENGTH= 2000 MM

DAIMOND CUT HEIGHT = 5.0 MM

\*EFFECTIVE LAGGING WIDTH UPTO 1600 MM