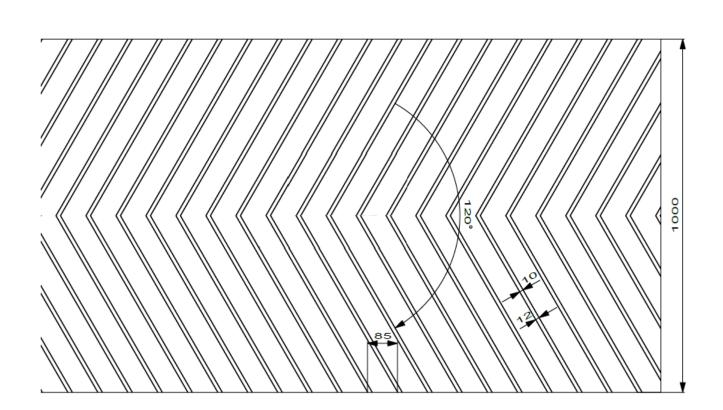

#### C-5 TYPE CLOSED V 1000

BELT WIDTH= 500-1000 MM CLEAT WIDTH= 1000 MM CLEAT HEIGHT= 5.0 MM CLEAT PITCH = 85 MM