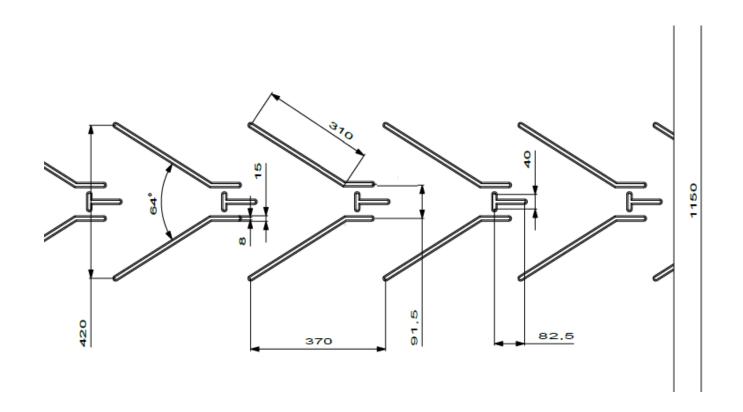

#### <u>C-15-TYPE-CV 390</u>

BELT WIDTH= 500-700 MM CLEAT WIDTH= 390 MM CLEAT HEIGHT= 15 MM CLEAT PITCH = 375 MM

#### C-15 - TYPE - CV - 700

BELT WIDTH= 800-1000 MM CLEAT WIDTH= 700 MM CLEAT HEIGHT= 15 MM CLEAT PITCH = 375 MM

#### <u>C-15 TYPE O-V 330</u>

BELT WIDTH= 500-700 MM CLEAT WIDTH= 330 MM CLEAT HEIGHT= 15 MM CLEAT PITCH = 245 MM

#### <u>C-18 TYPE OBH 390</u>

BELT WIDTH= 450-600 MM CLEAT WIDTH= 390 MM CLEAT HEIGHT= 18 MM CLEAT PITCH = 250 MM

#### C-18 TYPE- OBH 540

BELT WIDTH= 650-1000 MM CLEAT WIDTH= 540 MM CLEAT HEIGHT= 18 MM CLEAT PITCH = 250 MM

#### <u>C-20-TYPE-VT-420</u>

BELT WIDTH= 500-1000 MM CLEAT WIDTH= 420 MM CLEAT HEIGHT= 20 MM CLEAT PITCH = 370 MM